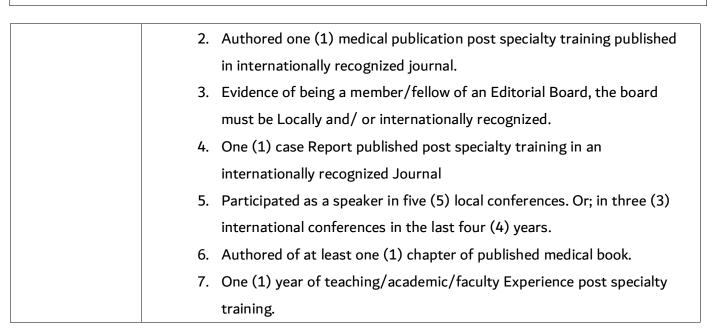

<u>Identifier:</u> GL/HCP/043/04 <u>Issue Date</u>: 29/07/2021 <u>Effective Date</u>: 29/07/2021 <u>Revision Date:</u> 29/07/2024 Page **9** of **33** 

| 7. GUIDELINES FOR MEDICAL/ DENTAL CONSULTANTS |                                                                                                                                                                                                                                                                                                                                     |                                                                               |                                                                                 |
|-----------------------------------------------|-------------------------------------------------------------------------------------------------------------------------------------------------------------------------------------------------------------------------------------------------------------------------------------------------------------------------------------|-------------------------------------------------------------------------------|---------------------------------------------------------------------------------|
| 7.1 Professional                              | Eligible to apply for DHCA License as per 'Option 1' or 'Option 2'or 'Option 3'                                                                                                                                                                                                                                                     |                                                                               |                                                                                 |
| Qualification                                 | Specialist criteria.                                                                                                                                                                                                                                                                                                                |                                                                               |                                                                                 |
|                                               | <ul><li>Or;</li><li>Holding a valid License f</li><li>specialty as the one appl</li></ul>                                                                                                                                                                                                                                           | rom Dubai Health Authority (DI<br>ying for.                                   | HA) in the same grade and                                                       |
|                                               | Option 1                                                                                                                                                                                                                                                                                                                            | Option 2                                                                      | Option 3                                                                        |
| 7.2 Clinical Work                             | Continuous practice in the Specialty for a minimum of three (3)                                                                                                                                                                                                                                                                     | Continuous practice in the Specialty for a minimum of fine (5) years within a | Continuous practice in the Specialty for a minimum of seven (7) years within a  |
| Experience                                    | years within a                                                                                                                                                                                                                                                                                                                      | multidisciplinary setting such                                                | multidisciplinary setting                                                       |
|                                               | multidisciplinary setting such as:  • Hospital; and/or                                                                                                                                                                                                                                                                              | <ul><li> Hospital; and/or</li><li> Specialized Medical</li></ul>              | <ul><li>such as:</li><li>Hospital; and/or</li><li>Specialized Medical</li></ul> |
|                                               | <ul> <li>Specialized</li> <li>Medical Center</li> </ul>                                                                                                                                                                                                                                                                             | Center                                                                        | Center                                                                          |
|                                               | <ul> <li>Authored a minimum of two (2) medical publications/systematic review post specialty training published in the MEDLINE bibliographic database.</li> <li>Or;</li> <li>Authored medical publications post specialty training published in:         <ol> <li>One (1) in MEDLINE bibliographic database.</li> </ol> </li> </ul> |                                                                               |                                                                                 |
| 7.3 Publications                              | 2. Two (2) in intern                                                                                                                                                                                                                                                                                                                | ationally recognized journals.                                                |                                                                                 |
| & Alternative                                 | Or;                                                                                                                                                                                                                                                                                                                                 |                                                                               |                                                                                 |
| Clinical                                      | Four (4) years specialty experience in addition to the minimum required work                                                                                                                                                                                                                                                        |                                                                               |                                                                                 |
| Competency                                    | experience as per the above listed options 1/2/3. <i>And</i> ;                                                                                                                                                                                                                                                                      |                                                                               |                                                                                 |
| Requirements.                                 |                                                                                                                                                                                                                                                                                                                                     | e below listed options:                                                       | د                                                                               |
|                                               |                                                                                                                                                                                                                                                                                                                                     | ompletion of additional Training<br>ogram, Postgraduate Studies, o            |                                                                                 |
|                                               |                                                                                                                                                                                                                                                                                                                                     |                                                                               | •                                                                               |
|                                               | and a logbook of surgical procedures performed as the Primary surgeon in the last two (2) years.                                                                                                                                                                                                                                    |                                                                               |                                                                                 |
|                                               | 0.10 1000 000                                                                                                                                                                                                                                                                                                                       | - 、 / ,                                                                       |                                                                                 |